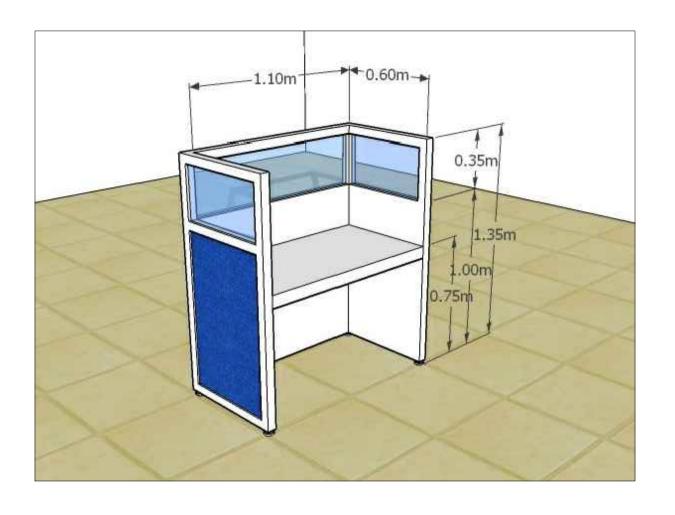

| ssign or drawing is the sc |                                                                                                                | ENGINEERING DEPARTMENT PLANNING AND DESIGN DIVISION | PROJECT TITLE:                    | DRAWN BY:       | A. DEL PRADO          | SHEET CONTENTS: | DATE: 3/17/2021 |
|----------------------------|----------------------------------------------------------------------------------------------------------------|-----------------------------------------------------|-----------------------------------|-----------------|-----------------------|-----------------|-----------------|
|                            |                                                                                                                |